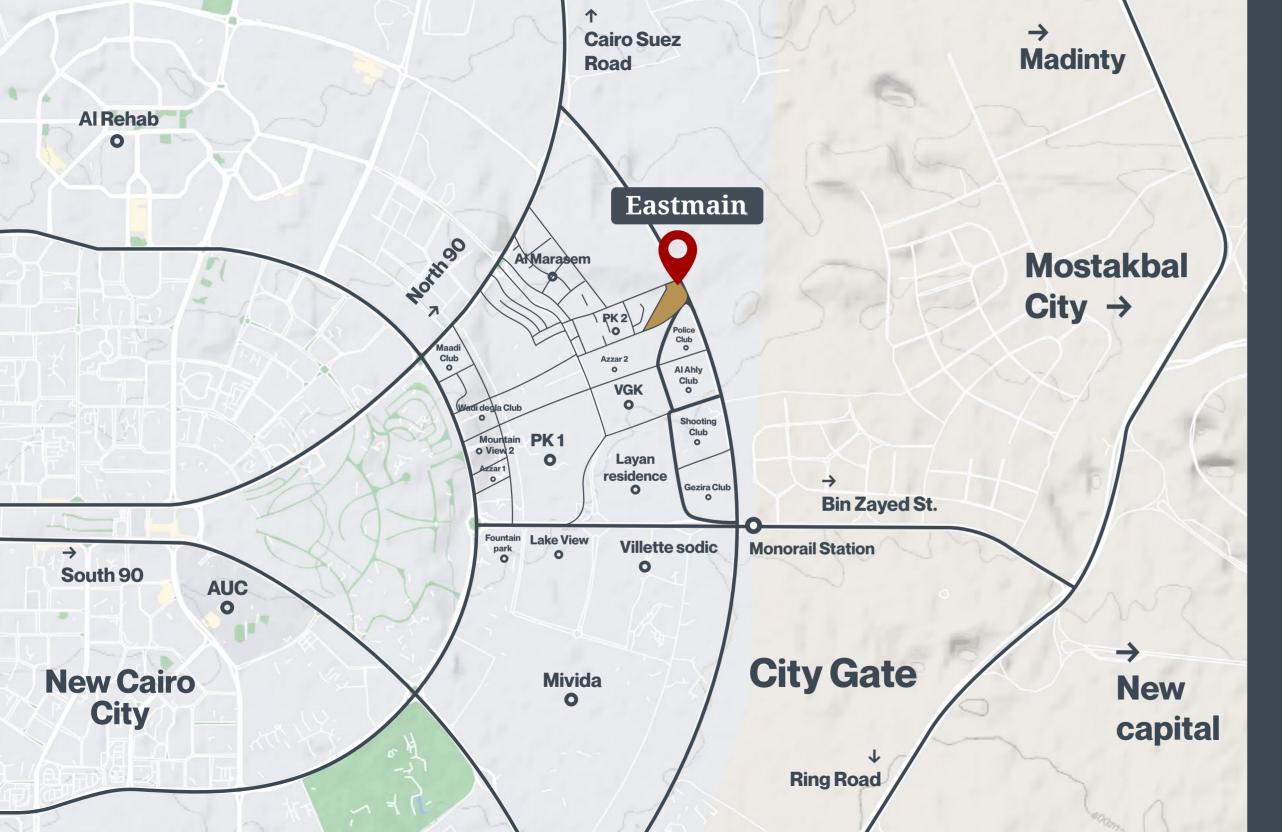

#### **Project location**

## City Access, Extended Reach

- Situated in the pulsating heart of the Golden Square.
- Minutes away from the AUC, New capital, 90 street, suez road, and Middle ring road.
- Easily accessible by 3 of Cairo's major arteries.
- Connected to a variety of top-tier services and amenities.